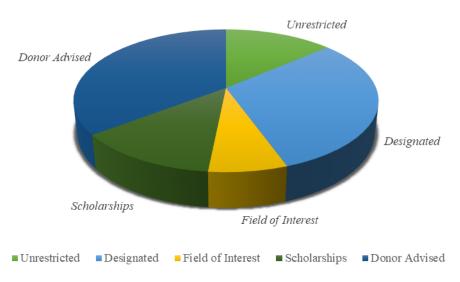

### **Donor Advised**

Donors personally recommend grants to support nonprofit organizations and projects

#### **Designated**

Donors choose one or more specific nonprofit organizations to support

### Field of Interest

Donors support a general cause rather than a specific charity

### **Unrestricted**

Grants are determined by the Board of Directors based on the needs within the community

#### **Scholarship**

Donors provide post-secondary scholarships for high school graduates

The Fond du Lac Area Foundation is dedicated to helping people just like you achieve your charitable dreams. Contact us to find out how to create your own legacy at the foundation.

2017 Grants by Fund Type

| Unrestricted      | \$209,052 |
|-------------------|-----------|
| Designated        | \$473,843 |
| Scholarship       | \$199,791 |
| Donor Advised     | \$543,131 |
| Field of Interest | \$108,384 |