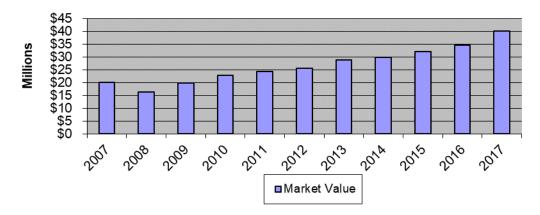

Since the Fond du Lac Area Foundation was formed, it has invested more than **\$17 million** back into the community. These grants address needs ranging from Social Services, Health, Arts, Environment, Education, Leadership, other non-profit organizations, and various emerging needs that have come up over time.

## Statement of Revenue and Expenses

| Income                                              | 2016                       | 2017                |
|-----------------------------------------------------|----------------------------|---------------------|
| Additional to Funds                                 | 1,707,774                  | 2,505,508           |
| Investment Income (Loss)                            | 425,989                    | 485,363             |
| Income (loss) on investments                        | 2,115,716                  | 4,317,561           |
| Other Income  Total Revenue & Support               | 19,894<br><b>4,269,373</b> | 19,208<br>7,327,640 |
| <b>Grants &amp; Expenses</b>                        |                            |                     |
| Grants                                              | 1,240.753                  | 1,534,201           |
| Administrative Expenses                             | 412,230                    | 427,937             |
| Program Related Expenses                            | 0                          | 0                   |
| Other Disbursements                                 | <u>11,434</u>              | <u>11,450</u>       |
| <b>Total Disbursements</b>                          | 1,664,418                  | 1,973,588           |
| Change in Net Assets                                | 2,604,955                  | 5,354,052           |
| Net Assets- Beginning                               | 31,174,848                 | 33,779,803          |
| Net Assets- Ending                                  | 33,779,803                 | 39,133,855          |
| Supporting Organization-<br>Sophia Foundation, Inc. | 875,531                    | 932,211             |
| <b>Total Net Assets</b>                             | 34,655,335                 | 40,066,066          |

## Growth of the Fond du Lac Area Foundation

Auditors: Huberty CPAs & Trusted Advisors
Trustees: US Bank and National Exchange Bank & Trust

This is a summarized financial statement. The complete audited financial statements and IRS form 990/990T are available upon request. A reproduction fee may be assessed.